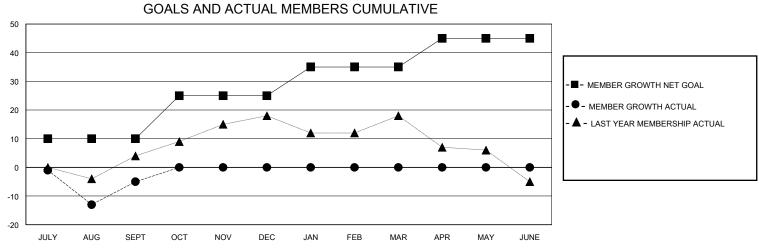

## District 7 I

Results as of: 9/30/2023

| GMT:          |               | LOCATION ARKANSAS |               |                       |                         |                         |                                                    |  |  |
|---------------|---------------|-------------------|---------------|-----------------------|-------------------------|-------------------------|----------------------------------------------------|--|--|
|               | Club          | s                 |               | Members               |                         |                         |                                                    |  |  |
|               | RESULTS FOR   | R 2023-2024       |               | RESULTS FOR 2023-2024 |                         |                         |                                                    |  |  |
| QUARTER       | NEW CLUB GOAL | NEW CLUBS         | DROPPED CLUBS | QUARTER MEN           | MBER GROWTH NET<br>GOAL | MEMBER GROWTH<br>ACTUAL | DROPPED<br>MEMBERS ACTUAL<br>(including transfers) |  |  |
| JULY/AUG/SEPT | 0             | 0                 | 0             | JULY/AUG/SEPT         | 10                      | 25                      | 26                                                 |  |  |
| OCT/NOV/DEC   | 0             | 0                 | 0             | OCT/NOV/DEC           | 15                      | 0                       | 0                                                  |  |  |
| JAN/FEB/MAR   | 1             | 0                 | 0             | JAN/FEB/MAR           | 10                      | 0                       | 0                                                  |  |  |
| APR/MAY/JUNE  | 0             | 0                 | 0             | APR/MAY/JUNE          | 10                      | 0                       | 0                                                  |  |  |